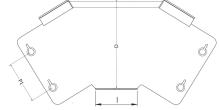

# **Dimensions: (mm)** H 152mm **W** 223mm L 194mm

P1 87mm

Tamlex | Harcourt | Halesfield 15 | Telford | Shropshire | TF7 4ER T: 01952 586689 E: sales@tamlex.co.uk W: www.tamlex.co.uk