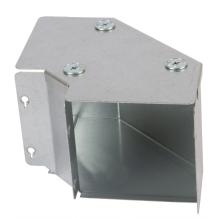

## **Description:**

225mm x 150mm 90° IP4X Turnbuckle Gusset Bend Top Lid

### Features:

- Tamlex offers a comprehensive range of gusset bends and tees which allow a greater bend radius for cables
- Integrated IP4X compliance as standard no need to order additional components.
- All bends are supplied with built-in threaded couplers to allow them to be fitted directly to the trunking using an M6 screw.
- All lids are secured using a turnbuckle fixing.
- Multi Compartment trunking and accessories available.
- Special sizes and bespoke designs are available upon request.
- Tamperproof lid fixing option available on request.
- Can be powder coated to customer specific RAL colour.

IMAGE FOR ILLUSTRATIVE PURPOSES ONLY