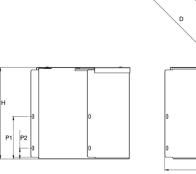

# Dimensions: (mm)

|                 | • | • |  |
|-----------------|---|---|--|
| <b>H</b> 152mm  |   |   |  |
| <b>W</b> 386mm  |   |   |  |
| <b>P1</b> 118mm |   |   |  |
| <b>P2</b> 31mm  |   |   |  |
|                 |   |   |  |