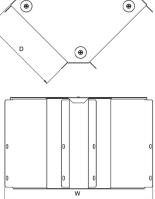

# Dimensions: (mm)

|                 | • | • |  |
|-----------------|---|---|--|
| <b>H</b> 152mm  |   |   |  |
| <b>W</b> 386mm  |   |   |  |
| <b>P1</b> 118mm |   |   |  |
| <b>P2</b> 31mm  |   |   |  |
|                 |   |   |  |