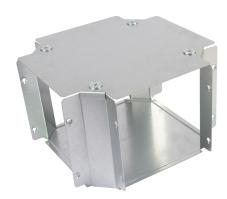

## **Description:**

225mm x 150mm IP4X Turnbuckle Gusset Fourway

IMAGE FOR ILLUSTRATIVE PURPOSES ONLY

### Technical:

Product Type Gusset Fourway

Width 225mm

Height 150mm

**Number of Compartments** 

Material Pre-Galvanised Steel (Zinc Coated)

Colour/Finish Self Colour

Standards BS EN 50085-2-1 2006; BS EN 10346:2015