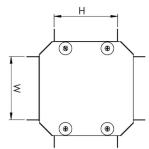

# Dimensions: (mm)

H 223mm

**W** 223mm

P1 87mm

Tamlex | Harcourt | Halesfield 15 | Telford | Shropshire | TF7 4ER

T: 01952 586689 E: sales@tamlex.co.uk W: www.tamlex.co.uk