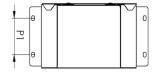

# Dimensions: (mm)

H 223mm

**W** 223mm

P1 87mm

Tamlex | Harcourt | Halesfield 15 | Telford | Shropshire | TF7 4ER

T: 01952 586689 E: sales@tamlex.co.uk W: www.tamlex.co.uk