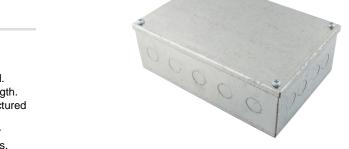

Product Code: Product Range: Issue Date:

K963G Steel Boxes, Adaptable Boxes

**Description:** 

225mm x 150mm x 75mm Galvanised Adaptable Box

## Features:

- 20mm Knockout holes.
- Adaptable boxes can also be supplied without knockouts (plain) or with knockouts as standard.
- Boxes have spot welded corners for extra strength.
- Non-standard adaptable boxes can be manufactured in various sizes upon request.
- Available in a wide range of styles and sizes for domestic, commercial and industrial installations.
- Can be powder coated to customer specific RAL colour.

## Technical:

Product Type Adaptable Box

Width 225mm

Depth 75mm

Height 150mm

Weight 1.12 Kgs

Material Pre-Galvanised Steel (Zinc Coated)

Colour/Finish Self Colour