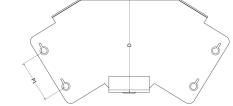

## Dimensions: (mm)

| <b>W</b> 223mm |
|----------------|
| <b>L</b> 254mm |
| <b>P1</b> 87mm |

P2 106mm

Tamlex | Harcourt | Halesfield 15 | Telford | Shropshire | TF7 4ER T: 01952 586689 E: sales@tamlex.co.uk W: www.tamlex.co.uk