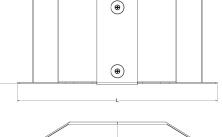

## Dimensions: (mm)

| <b>W</b> 223mm |
|----------------|
| <b>L</b> 254mm |
| <b>P1</b> 87mm |

P2 106mm

Tamlex | Harcourt | Halesfield 15 | Telford | Shropshire | TF7 4ER T: 01952 586689 E: sales@tamlex.co.uk W: www.tamlex.co.uk