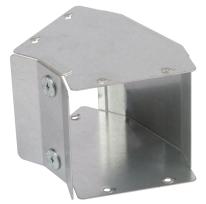

## Product Range:

Cable Trunking

225mm x 225mm 45° IP4X Turnbuckle Gusset Bend Inside

 Tamlex offers a comprehensive range of gusset bends and tees which allow a greater bend radius for

order additional components.

• Special sizes and bespoke designs are available

Tamperproof lid fixing option available on request.Can be powder coated to customer specific RAL

45 Degree Gusset Bend Inside Lid, Turnbuckle Accessories,

Issue Date:

21/8/2025

IMAGE FOR ILLUSTRATIVE PURPOSES ONLY

Important:

| Product Type Gusset Bend                    |  |
|---------------------------------------------|--|
| Width 225mm                                 |  |
| Height 225mm                                |  |
| Angle 45°                                   |  |
| Number of Compartments                      |  |
| Material Pre-Galvanised Steel (Zinc Coated) |  |