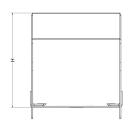

## Dimensions: (mm)

| <b>W</b> 223mm |
|----------------|
| <b>L</b> 254mm |
| <b>P1</b> 87mm |

P2 106mm

Tamlex | Harcourt | Halesfield 15 | Telford | Shropshire | TF7 4ER T: 01952 586689 E: sales@tamlex.co.uk W: www.tamlex.co.uk