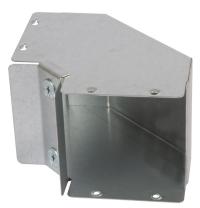

## **Description:**

225mm x 225mm 90° IP4X Turnbuckle Gusset Bend Inside

IMAGE FOR ILLUSTRATIVE PURPOSES ONLY