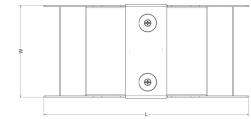

# Dimensions: (mm)

**P2** 106mm

| <b>H</b> 227mm |  |
|----------------|--|
| <b>W</b> 223mm |  |
| <b>L</b> 377mm |  |
| <b>P1</b> 87mm |  |

Tamlex | Harcourt | Halesfield 15 | Telford | Shropshire | TF7 4ER