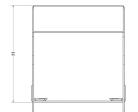

# Dimensions: (mm)

**P2** 106mm

| <b>H</b> 227mm |  |
|----------------|--|
| <b>W</b> 223mm |  |
| <b>L</b> 377mm |  |
| <b>P1</b> 87mm |  |

Tamlex | Harcourt | Halesfield 15 | Telford | Shropshire | TF7 4ER