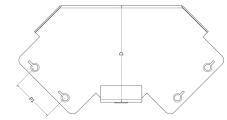

# Dimensions: (mm)

**P2** 106mm

| <b>H</b> 227mm |  |
|----------------|--|
| <b>W</b> 223mm |  |
| <b>L</b> 377mm |  |
| <b>P1</b> 87mm |  |

Tamlex | Harcourt | Halesfield 15 | Telford | Shropshire | TF7 4ER