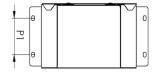

## Dimensions: (mm)

H 223mm

**W** 223mm

P1 87mm

Tamlex | Harcourt | Halesfield 15 | Telford | Shropshire | TF7 4ER

T: 01952 586689 E: sales@tamlex.co.uk W: www.tamlex.co.uk