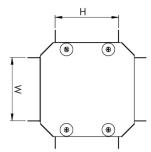

## Technical:

Product Type Gusset Fourway

Width 225mm

Height 225mm

**Number of Compartments** 

Material Pre-Galvanised Steel (Zinc Coated)

Colour/Finish Self Colour

Standards BS EN 50085-2-1 2006; BS EN 10346:2015

## Dimensions: (mm)

H 223mm

**W** 223mm

P1 87mm

Tamlex | Harcourt | Halesfield 15 | Telford | Shropshire | TF7 4ER

T: 01952 586689 E: sales@tamlex.co.uk W: www.tamlex.co.uk