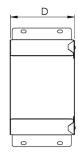

## Dimensions: (mm)

H 223mm

**W** 223mm

P1 87mm

Tamlex | Harcourt | Halesfield 15 | Telford | Shropshire | TF7 4ER

T: 01952 586689 E: sales@tamlex.co.uk W: www.tamlex.co.uk