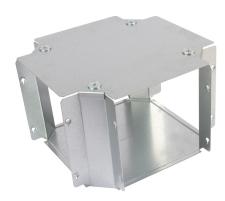

## **Description:**

TGFT99

225mm x 225mm IP4X Turnbuckle Gusset Fourway

## Features:

- Tamlex offers a comprehensive range of gusset fourway/crossovers which allow a greater bend radius for cables.
- Integrated IP4X compliance as standard no need to order additional components.
- All fourway are supplied with built-in threaded couplers to allow them to be fitted directly to the trunking using an M6 screw.
- · All lids are secured using a turnbuckle fixing.
- Multi Compartment trunking and accessories available.
- Special sizes and bespoke designs are available upon request.
- Tamperproof lid fixing option available on request.
- Can be powder coated to customer specific RAL colour.

IMAGE FOR ILLUSTRATIVE PURPOSES ONLY