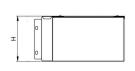

# Dimensions: (mm)

| H 223mm        |  |
|----------------|--|
| <b>W</b> 227mm |  |
| <b>L</b> 223mm |  |
| <b>P1</b> 87mm |  |
|                |  |

IMAGE FOR ILLUSTRATIVE PURPOSES ONLY