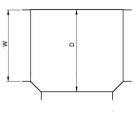

# Dimensions: (mm)

| H 223mm        |  |
|----------------|--|
| <b>W</b> 227mm |  |
| <b>L</b> 223mm |  |
| <b>P1</b> 87mm |  |
|                |  |

IMAGE FOR ILLUSTRATIVE PURPOSES ONLY