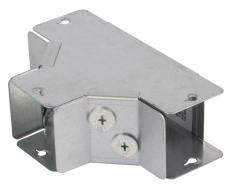

## Description:

225mm x 225mm IP4X Turnbuckle Gusset Tee Inside Lid

### Features:

- Tamlex offers a comprehensive range of gusset bends and tees which allow a greater bend radius for cables.
- Integrated IP4X compliance as standard no need to order additional components.
- All bends are supplied with built-in threaded couplers to allow them to be fitted directly to the trunking using an M6 screw.
- All lids are secured using a turnbuckle fixing.
- Multi Compartment trunking and accessories available.
- Special sizes and bespoke designs are available upon request.
- Tamperproof lid fixing option available on request.
  Can be powder coated to customer specific RAL colour.