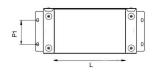

# Dimensions: (mm)

| H 223mm        |  |
|----------------|--|
| <b>W</b> 227mm |  |
| <b>L</b> 223mm |  |
| <b>P1</b> 87mm |  |
|                |  |

IMAGE FOR ILLUSTRATIVE PURPOSES ONLY