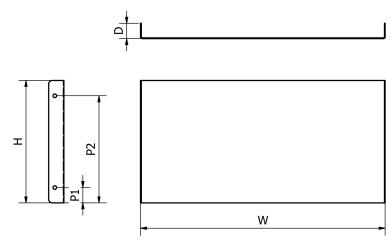

## Technical:

Product Type Stop End
Width 225mm

Height 225mm

Material Pre-Galvanised Steel (Zinc Coated)

Colour/Finish Self Colour

**Standards** BS EN 50085-2-1 2006; BS EN 10346:2015

The approximate weights given are for pre-galvanised finish only, in kilograms (nominal) and subject to material thickness tolerance.