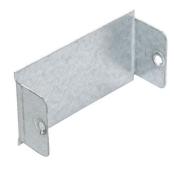

## **Description:**

225mm x 225mm Stop End

## Features:

- Stop End for Tamlex trunking specially designed to seal / close trunking sections.
- Stop End fitted with M6 threaded fixing hole.
- Suitable for Single and Multi Compartment Trunking .
- Manufactured to allow retrofit installation of our IP4X system. (Sold Separately).