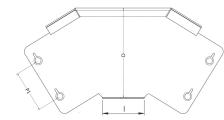

### Dimensions: (mm)

| <b>H</b> 52mm  |  |
|----------------|--|
| <b>W</b> 223mm |  |
| <b>L</b> 114mm |  |
| P1 N/A         |  |
| P2 N/A         |  |
|                |  |

Tamlex | Harcourt | Halesfield 15 | Telford | Shropshire | TF7 4ER