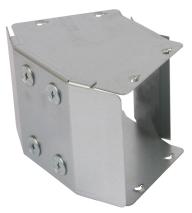

#### **Description:**

225mm x 50mm 45° IP4X Turnbuckle Gusset Bend Outside

IMAGE FOR ILLUSTRATIVE PURPOSES ONLY