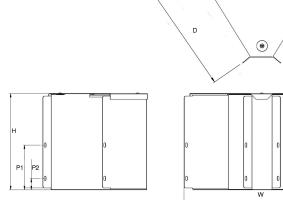

## Dimensions: (mm)

**H** 52mm **W** 219mm **P1** 25mm

**P2** N/A

Tamlex | Harcourt | Halesfield 15 | Telford | Shropshire | TF7 4ER

T: 01952 586689 E: sales@tamlex.co.uk W: www.tamlex.co.uk