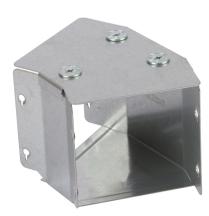

## **Description:**

225mm x 50mm 45° IP4X Turnbuckle Gusset Bend Top Lid

IMAGE FOR ILLUSTRATIVE PURPOSES ONLY