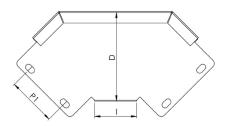

# Dimensions: (mm) H 52mm W 223mm L 132mm

**P1** N/A

**P2** N/A

Tamlex | Harcourt | Halesfield 15 | Telford | Shropshire | TF7 4ER T: 01952 586689 E: sales@tamlex.co.uk W: www.tamlex.co.uk