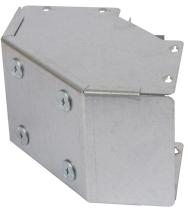

## **Product Range:**

Cable Trunking

225mm x 50mm 90° IP4X Turnbuckle Gusset Bend Outside

 Tamlex offers a comprehensive range of gusset bends and tees which allow a greater bend radius for

order additional components.

Tamperproof lid fixing option available on request.
Can be powder coated to customer specific RAL

All lids are secured using a turnbuckle fixing.Multi Compartment trunking and accessories

90 Degree Gusset Bend Outside Lid, Turnbuckle Accessories,

Issue Date:

5/9/2025

IMAGE FOR ILLUSTRATIVE PURPOSES ONLY

### Important:

| Product Type Gusset Bend                    |  |
|---------------------------------------------|--|
| Width 225mm                                 |  |
| Height 50mm                                 |  |
| Angle 90°                                   |  |
| Number of Compartments                      |  |
| Material Pre-Galvanised Steel (Zinc Coated) |  |