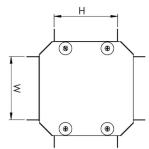

# Dimensions: (mm)

H 223mm

**W** 223mm

**P1** N/A

Tamlex | Harcourt | Halesfield 15 | Telford | Shropshire | TF7 4ER

T: 01952 586689 E: sales@tamlex.co.uk W: www.tamlex.co.uk