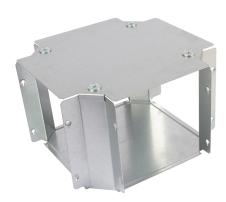

## **Description:**

TGFT92

225mm x 50mm IP4X Turnbuckle Gusset Fourway

### Features:

- Tamlex offers a comprehensive range of gusset fourway/crossovers which allow a greater bend radius for cables.
- Integrated IP4X compliance as standard no need to order additional components.
- All fourway are supplied with built-in threaded couplers to allow them to be fitted directly to the trunking using an M6 screw.
- All lids are secured using a turnbuckle fixing.
- Multi Compartment trunking and accessories available.
- Special sizes and bespoke designs are available upon request.
- Tamperproof lid fixing option available on request.
- Can be powder coated to customer specific RAL colour.

IMAGE FOR ILLUSTRATIVE PURPOSES ONLY