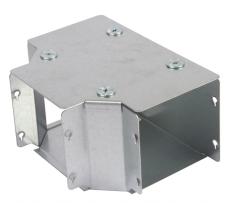

### **Description:**

TGTT92

225mm x 50mm IP4X Turnbuckle Gusset Tee Top Lid

#### Features:

- Tamlex offers a comprehensive range of gusset bends and tees which allow a greater bend radius for cables.
- Integrated IP4X compliance as standard no need to order additional components.
- All bends are supplied with built-in threaded couplers to allow them to be fitted directly to the trunking using an M6 screw.
- · All lids are secured using a turnbuckle fixing.
- Multi Compartment trunking and accessories available.
- Special sizes and bespoke designs are available upon request.
- · Tamperproof lid fixing option available on request.
- Can be powder coated to customer specific RAL colour.

#### Technical:

Product Type Gusset Tee

Width 225mm

Height 50mm

**Number of Compartments** 

Material Pre-Galvanised Steel (Zinc Coated)

Colour/Finish Self Colour

Standards BS EN 50085-2-1 2006; BS EN 10346:2015