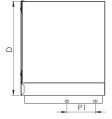

## Dimensions: (mm)

**H** 52mm

**W** 223mm

L 223mm P1 N/A

Tamlex | Harcourt | Halesfield 15 | Telford | Shropshire | TF7 4ER

T: 01952 586689 E: sales@tamlex.co.uk W: www.tamlex.co.uk