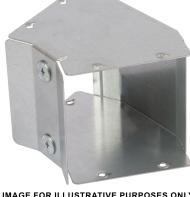

# **Description:**

225mm x 75mm 45° IP4X Turnbuckle Gusset Bend Inside Lid

# Product Type Gusset Bend

Width 225mm

Height 75mm

# Angle 45°

## Standards BS EN 50085-2-1 2006; BS EN 10346:2015

IMAGE FOR ILLUSTRATIVE PURPOSES ONLY