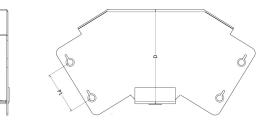

5mm

# Angle 45°

# Number of Compartments

Material Pre-Galvanised Steel (Zinc Coated)

Colour/Finish Self Colour

## Standards BS EN 50085-2-1 2006; BS EN 10346:2015



IMAGE FOR ILLUSTRATIVE PURPOSES ONLY

# Important:

**Issue Date:** 

20/8/2025

Tamlex cable trunking is designed with strength and durability in mind, trunking must be installed so that the lid does not bear any cable weight. Incorrect installation may affect the integrity of the system and is not recommended., with the main body engineered to support the weight of installed cables. To ensure optimal performance and safety

The approximate weights given are for pre-galvanised finish only, in kilograms (nominal) and subject to material thickness tolerance.

# Dimensions: (mm)

H 77mm W 223mm L 134mm P1 35mm P2 20mm