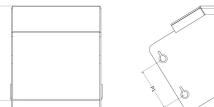

### Dimensions: (mm)

|                | • | • |  |
|----------------|---|---|--|
| <b>H</b> 77mm  |   |   |  |
| <b>W</b> 223mm |   |   |  |
| <b>L</b> 134mm |   |   |  |
| <b>P1</b> 35mm |   |   |  |
| <b>P2</b> 20mm |   |   |  |