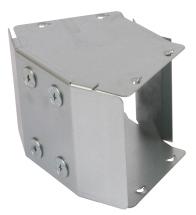

# **Description:**

225mm x 75mm 45° IP4X Turnbuckle Gusset Bend Outside

IMAGE FOR ILLUSTRATIVE PURPOSES ONLY

# Product Type Gusset Bend Width 225mm Height 75mm

neight /omin

Angle 45°