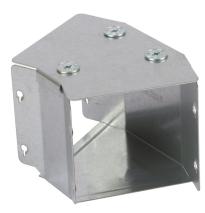

## **Description:**

225mm x 75mm 45° IP4X Turnbuckle Gusset Bend Top Lid

IMAGE FOR ILLUSTRATIVE PURPOSES ONLY