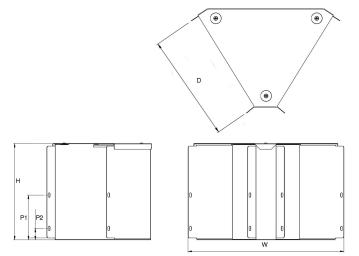

# Product Type Gusset Bend Width 225mm

Height 75mm

Angle 45°

## Dimensions: (mm)

H 77mm
W 219mm
P1 55mm
P2 20mm

Tamlex | Harcourt | Halesfield 15 | Telford | Shropshire | TF7 4ER

T: 01952 586689 E: sales@tamlex.co.uk W: www.tamlex.co.uk