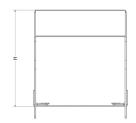

ct Type Gusset Bend

Width 225mm

Height 75mm

# Angle 90°

# Number of Compartments

Material Pre-Galvanised Steel (Zinc Coated)

Colour/Finish Self Colour

## Standards BS EN 50085-2-1 2006; BS EN 10346:2015



# Important:

**Issue Date:** 

20/8/2025

Tamlex cable trunking is designed with strength and durability in mind, trunking must be installed so that the lid does not bear any cable weight. Incorrect installation may affect the integrity of the system and is not recommended., with the main body engineered to support the weight of installed cables. To ensure optimal performance and safety

The approximate weights given are for pre-galvanised finish only, in kilograms (nominal) and subject to material thickness tolerance.

# Dimensions: (mm)

H 77mm W 223mm L 167mm P1 35mm P2 20mm