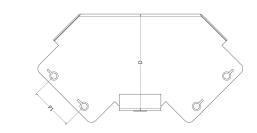

ype Gusset Bend

Width 225mm

Height 75mm

# Angle 90°

# Number of Compartments

Material Pre-Galvanised Steel (Zinc Coated)

Colour/Finish Self Colour

## Standards BS EN 50085-2-1 2006; BS EN 10346:2015



# Important:

**Issue Date:** 

20/8/2025

Tamlex cable trunking is designed with strength and durability in mind, trunking must be installed so that the lid does not bear any cable weight. Incorrect installation may affect the integrity of the system and is not recommended., with the main body engineered to support the weight of installed cables. To ensure optimal performance and safety

The approximate weights given are for pre-galvanised finish only, in kilograms (nominal) and subject to material thickness tolerance.

# Dimensions: (mm)

H 77mm W 223mm L 167mm P1 35mm P2 20mm