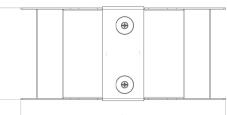

## Features:

- Tamlex offers a comprehensive range of gusset bends and tees which allow a greater bend radius for cables.
- Integrated IP4X compliance as standard no need to order additional components.
- All bends are supplied with built-in threaded couplers to allow them to be fitted directly to the trunking using an M6 screw.
- All lids are secured using a turnbuckle fixing.
- Multi Compartment trunking and accessories available.
- Special sizes and bespoke designs are available upon request.
- Tamperproof lid fixing option available on request.Can be powder coated to customer specific RAL
- Can be powder coated to customer specific R colour.