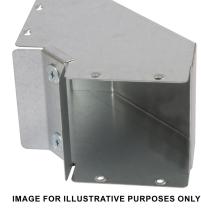

# Description:

225mm x 75mm 90° IP4X Turnbuckle Gusset Bend Inside Lid

# Product Type Gusset Bend

Width 225mm

Height 75mm

# Angle 90°