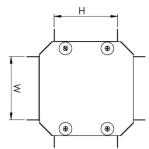

# Dimensions: (mm)

H 223mm

**W** 223mm

P1 35mm

Tamlex | Harcourt | Halesfield 15 | Telford | Shropshire | TF7 4ER

T: 01952 586689 E: sales@tamlex.co.uk W: www.tamlex.co.uk