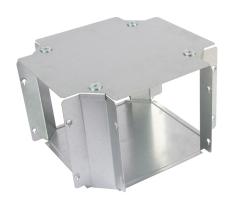

## **Description:**

TGFT93

225mm x 75mm IP4X Turnbuckle Gusset Fourway

IMAGE FOR ILLUSTRATIVE PURPOSES ONLY