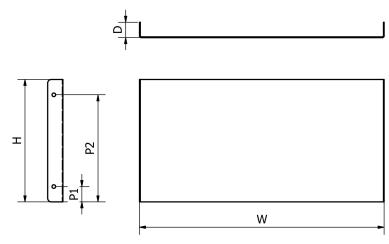

## Technical:

Product Type Stop End
Width 225mm
Height 75mm

Material Pre-Galvanised Steel (Zinc Coated)

Colour/Finish Self Colour

**Standards** BS EN 50085-2-1 2006; BS EN 10346:2015

The approximate weights given are for pre-galvanised finish only, in kilograms (nominal) and subject to material thickness tolerance.