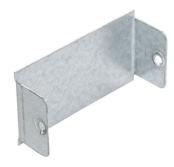

Product Code:

**Product Range:** 

Accessories

Cable Trunking, Trunking

27/7/2025

**Issue Date:** 

**Description:** 

225mm x 75mm Stop End

## Features:

- Stop End for Tamlex trunking specially designed to seal / close trunking sections.
- Stop End fitted with M6 threaded fixing hole.
- Suitable for Single and Multi Compartment Trunking .
- Manufactured to allow retrofit installation of our IP4X system. (Sold Separately).

## Technical:

Product Type Stop End
Width 225mm
Height 75mm

Material Pre-Galvanised Steel (Zinc Coated)

Colour/Finish Self Colour

**Standards** BS EN 50085-2-1 2006; BS EN 10346:2015

The approximate weights given are for pre-galvanised finish only, in kilograms (nominal) and subject to material thickness tolerance.