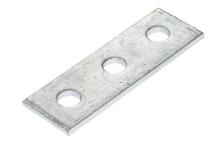

## **Description:**

TB103

3 Hole Flat Coupling Plate

## Features:

- 3 holes flat plate.
- 14mm holes for use with Tamlex strut framework system.
- Made from 6mm thick steel.
- All dimensions subject to commercial tolerance.