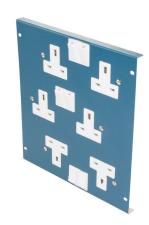

## **Description:**

C3GS

3 x 2 Gang Switched Sockets Fitted into Plate

## Features:

- Service plates fit neatly into Tamlex service boxes.
- Plates are manufactured in plastic coated steel (blue) with folded edges to give additional strength.
- A large range of service plates are available separately enabling multiple configurations to be accommodated.