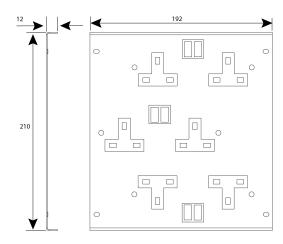

## Technical:

Product Type Floor Box Plate

Width 210mm

Depth 12mm

Length 192mm

Weight 0.74 Kgs

Number of Gangs 3

Material Plastisol Z275 Steel