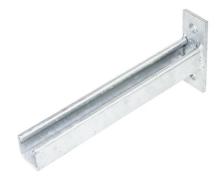

**Product Code:** 

**Product Range:** 

Issue Date: 18/9/2025

Strut Channel & Support, Strut Accessories

**Description:** 

TC103-30

300mm 2 Hole Plain Cantilever Arm

## Features:

- 300mm Long 2 Hole Plain Cantilever Arm.
- For use with Tamlex strut framework system.
- · Made from 6mm thick steel.
- All dimensions subject to commercial tolerance.

## Technical:

Product Type Cantilever Arm Width 40mm Height 40mm Length 300mm Weight 1.15 Kgs Gauge 2.5mm Material Post Hot-Dipped Galvanised (HDG)

Colour/Finish Self Colour

**Standards** BS 6946:1988

The approximate weights given are for pre-galvanised finish only, in kilograms (nominal) and subject to material thickness tolerance.