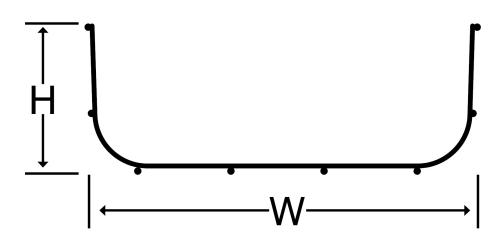

and harm to the installer.
- Supplied with pre-installed FastConnect coupler as standard.



#### **Technical:**

| Product Type Pre-Fabricated Bend            |  |
|---------------------------------------------|--|
| Width 300mm                                 |  |
| Height 60mm                                 |  |
| Weight 0.64 Kgs                             |  |
| Angle 90°                                   |  |
| Material Pre-Galvanised Steel (Zinc Coated) |  |
| Colour/Finish Self Colour                   |  |
|                                             |  |

Supplied With Pre-Installed FastConnect Coupler

The approximate weights given are for pre-galvanised finish only, in kilograms (nominal) and subject to material thickness tolerance.

## Dimensions:

(mm) H 60mm

**W** 300mm