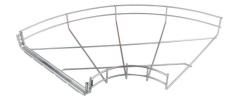

### Description:

300mm FastConnect Basket Tray 90° Flat Elbow

### Features:

- Provides a neat 90° Elbow Bend.
- Rounded safety edge that prevents damage to the cables and harm to the installer.
- Supplied with pre-installed FastConnect coupler as standard.

#### **Technical:**

| Product Type Pre-Fabricated Bend            |  |
|---------------------------------------------|--|
| Width 300mm                                 |  |
| Height 60mm                                 |  |
| Weight 0.64 Kgs                             |  |
| Angle 90°                                   |  |
| Material Pre-Galvanised Steel (Zinc Coated) |  |
| Colour/Finish Self Colour                   |  |
|                                             |  |