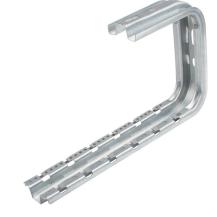

## **amlex** Data Sheet

Product Code: Product Range: Issue Date:

BT/CB300 Basket Support Brackets & Accessories

**Description:** 

300mm FastConnect "C" Shape Support Bracket

## Features:

- Made of steel and available for widths of 100, 150, 200, 300 and 400mm FastConnect Basket Tray.
- Universal support connection for mounting from a ceiling or wall.
- Push Fit system allows fast connection of the wire mesh tray without the need of fixings.
- · Reinforced profile for increased support.
- Distance between supports is of 1.2m and the maximum load is of 10 Kg/m.

## Technical:

Product Type Ceiling Support Bracket

Width 70mm

Height 215mm

Length 370mm

Diameter 11mm x 30mm

Material Pre-Galvanised Steel (Zinc Coated)

Colour/Finish Self Colour