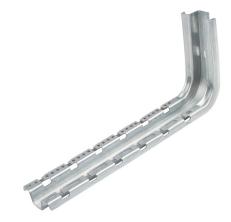

## **Description:**

300mm FastConnect "L" Shape Support Bracket

## Features:

- Made of steel and available for widths of 100, 150, 200, 300 and 400mm FastConnect Basket Tray.
- Universal support connection for mounting to wall.
- Push Fit system allows fast connection of the wire mesh tray without the need of fixings.
- · Reinforced profile for increased support.
- Distance between supports is of 1.2m and the maximum load is of 10 Kg/m.

## Technical:

Product Type Wall Support Bracket

Width 70mm

Height 165mm

Length 370mm

Diameter 11mm x 30mm

Material Pre-Galvanised Steel (Zinc Coated)

Colour/Finish Self Colour