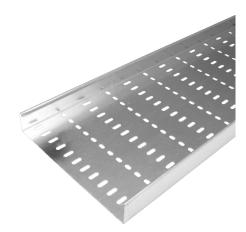

### **Description:**

300mm Heavy Duty ZM Cable Tray (3m Length)

#### Features:

- 50mm Return Flange.
- All Heavy Duty cable tray supplied as 3 metre lengths up to 900mm wide.
- Available in 3 standard designs of cable tray to suit individual applications.
- Distinctive hole pattern designed to provide maximum flexibility for the installer without compromising strength.
- Manufactured from Zinc Magnesium steel to BS EN 10346:2015.
- Special sizes and bespoke designs are available upon request.
- Lid for cable tray available upon request.
- Solid (plain) cable tray available upon request.
- Can be powder coated to customer specific RAL colour.