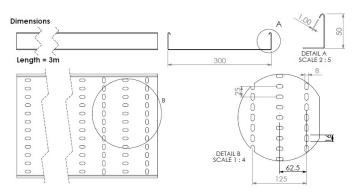

#### Technical:

Width 300mm

Length 3000mm

Material Zinc Magnesium Steel ZM310

Finish Self Colour

Trunking Type Cable Tray

Standard BS EN 61537; BS EN 10346

The approximate weights given are for pre-galvanised finish only, in kilograms (nominal) and subject to material thickness tolerance.