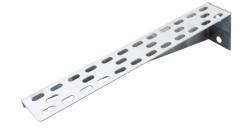

**Product Code:** 

**Product Range:** 

**Issue Date:** 

Cable Tray Supports, Cable Tray 26/7/2025

**Description:** 

LDS12

300mm Light Duty Cantilever Arm

## Technical:

Product Type Cantilever Arm Width 50mm Height 70mm Length 300mm Weight 0.70 Kgs Gauge Light Duty Material Pre-Galvanised Steel (Zinc Coated) Colour/Finish Self Colour

The approximate weights given are for pre-galvanised finish only, in kilograms (nominal) and subject to material thickness tolerance.