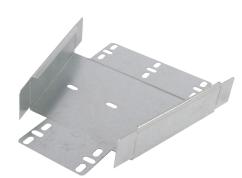

## **Description:**

300mm to 225mm Heavy Duty Reducer for Heavy Duty Tray

Image for illustrative purposes only