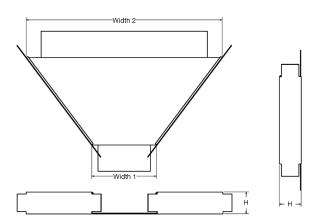

## **Description:**

300mm to 225mm Heavy Duty Reducer for Heavy Duty Tray

## Technical:

| Product Type Reducer                        |
|---------------------------------------------|
| Width 225mm                                 |
| Height 50mm                                 |
| Weight 2.09 Kgs                             |
| Gauge Heavy Duty                            |
| Material Pre-Galvanised Steel (Zinc Coated) |
| Colour/Finish Self Colour                   |