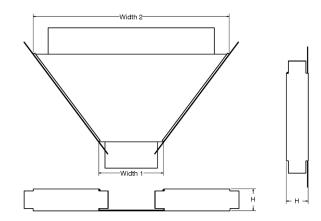

## **Description:**

300mm to 50mm Light Duty 10mm Reducer for Light Duty ZM Cable Tray

### Technical:

| Product Type Reducer                |                                    |  |
|-------------------------------------|------------------------------------|--|
| Width 300n                          | nm                                 |  |
| Height 10m                          | m                                  |  |
| Weight 1.9                          | 7 Kgs                              |  |
| Gauge Light Duty                    |                                    |  |
| Material Zinc Magnesium Steel ZM310 |                                    |  |
| Colour/Finis                        | sh Self Colour                     |  |
| Standards                           | BS EN 61537:2007; BS EN 10346:2015 |  |