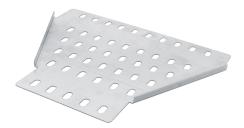

## **Description:**

300mm to 50mm Light Duty 10mm Reducer for Light Duty ZM Cable Tray

### Technical:

| Product Type Reducer                |                                    |  |
|-------------------------------------|------------------------------------|--|
| Width 300n                          | nm                                 |  |
| Height 10m                          | m                                  |  |
| Weight 1.9                          | 7 Kgs                              |  |
| Gauge Light Duty                    |                                    |  |
| Material Zinc Magnesium Steel ZM310 |                                    |  |
| Colour/Finis                        | sh Self Colour                     |  |
| Standards                           | BS EN 61537:2007; BS EN 10346:2015 |  |