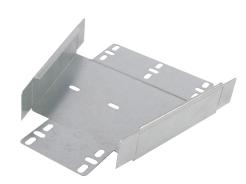

## **Description:**

300mm to 75mm Heavy Duty Reducer for Heavy Duty ZM Cable Tray

## Features:

- 50mm Return Flange.
- All Heavy Duty cable tray accessories available up to 900mm wide.
- All fittings have integral coupling tabs and fishplates -No couplers required to aid installation.
- For 75 450mm wide, adjustable bends can also be used.
- Available in 3 standard designs of cable tray to suit individual applications.
- Distinctive hole pattern designed to provide maximum flexibility for the installer without compromising strength.
- Manufactured from Zinc Magnesium steel to BS EN 10346:2015.
- Special sizes and bespoke designs are available upon request.
- · Lid for cable tray available upon request.
- Solid (plain) cable tray available upon request.
- Can be powder coated to customer specific RAL colour.

## Technical:

Width 225mm

Material Zinc Magnesium Steel ZM310

Finish Self Colour

Trunking Type Reducer

**Standard** BS EN 61537; BS EN 10346

The approximate weights given are for pre-galvanised finish only, in kilograms (nominal) and subject to material thickness tolerance.