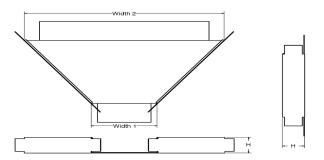

## **Description:**

300mm to 75mm Heavy Duty Reducer for Heavy Duty ZM Cable Tray

## Technical:

Width 225mm

Material Zinc Magnesium Steel ZM310

Finish Self Colour

Trunking Type Reducer

**Standard** BS EN 61537; BS EN 10346

The approximate weights given are for pre-galvanised finish only, in kilograms (nominal) and subject to material thickness tolerance.