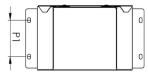

### **Dimensions: (mm)**

H 298mm W 298mm P1 50mm

Important:

safety

Tamlex | Harcourt | Halesfield 15 | Telford | Shropshire | TF7 4ER T: 01952 586689 E: sales@tamlex.co.uk W: www.tamlex.co.uk

IMAGE FOR ILLUSTRATIVE PURPOSES ONLY