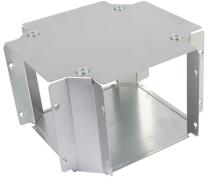

## Description:

TGFT124

300mm x 100mm IP4X Turnbuckle Gusset Fourway

### Features:

- Tamlex offers a comprehensive range of gusset fourway/crossovers which allow a greater bend radius for cables.
- Integrated IP4X compliance as standard no need to order additional components.
- All fourway are supplied with built-in threaded couplers to allow them to be fitted directly to the trunking using an M6 screw.
- All lids are secured using a turnbuckle fixing.
- Multi Compartment trunking and accessories available.
- Special sizes and bespoke designs are available upon request.
- Tamperproof lid fixing option available on request.
- Can be powder coated to customer specific RAL colour.