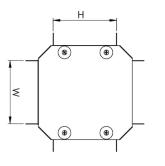

### **Dimensions: (mm)**

H 298mm W 298mm P1 50mm

Important:

safety

Tamlex | Harcourt | Halesfield 15 | Telford | Shropshire | TF7 4ER T: 01952 586689 E: sales@tamlex.co.uk W: www.tamlex.co.uk

IMAGE FOR ILLUSTRATIVE PURPOSES ONLY