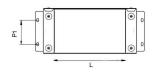

# Dimensions: (mm)

| <b>H</b> 298mm |  |
|----------------|--|
| <b>W</b> 102mm |  |
| <b>L</b> 98mm  |  |
| <b>P1</b> 50mm |  |
|                |  |

IMAGE FOR ILLUSTRATIVE PURPOSES ONLY