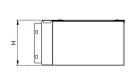

# Dimensions: (mm)

| <b>H</b> 298mm |  |
|----------------|--|
| <b>W</b> 102mm |  |
| <b>L</b> 98mm  |  |
| <b>P1</b> 50mm |  |
|                |  |

IMAGE FOR ILLUSTRATIVE PURPOSES ONLY