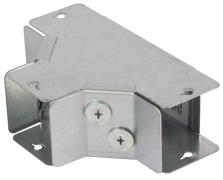

# Description:

300mm x 100mm IP4X Turnbuckle Gusset Tee Inside Lid

## Features:

- Tamlex offers a comprehensive range of gusset bends and tees which allow a greater bend radius for cables.
- Integrated IP4X compliance as standard no need to order additional components.
- All bends are supplied with built-in threaded couplers to allow them to be fitted directly to the trunking using an M6 screw.
- All lids are secured using a turnbuckle fixing.
- Multi Compartment trunking and accessories available.
- Special sizes and bespoke designs are available upon request.
- Tamperproof lid fixing option available on request.
  Can be powder coated to customer specific RAL colour.