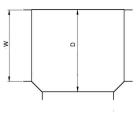

# Dimensions: (mm)

| <b>H</b> 298mm |  |
|----------------|--|
| <b>W</b> 102mm |  |
| <b>L</b> 98mm  |  |
| <b>P1</b> 50mm |  |
|                |  |

IMAGE FOR ILLUSTRATIVE PURPOSES ONLY