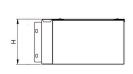

# Dimensions: (mm)

| H 298mm        |  |
|----------------|--|
| <b>W</b> 102mm |  |
| <b>L</b> 98mm  |  |
| <b>P1</b> 50mm |  |
|                |  |

Image for illustrative purposes only