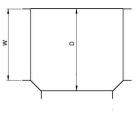

# Dimensions: (mm)

| H 298mm        |  |
|----------------|--|
| <b>W</b> 102mm |  |
| <b>L</b> 98mm  |  |
| <b>P1</b> 50mm |  |
|                |  |

Image for illustrative purposes only