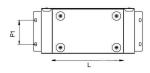

# Dimensions: (mm)

| H 298mm        |  |
|----------------|--|
| <b>W</b> 102mm |  |
| <b>L</b> 98mm  |  |
| <b>P1</b> 50mm |  |
|                |  |

Image for illustrative purposes only