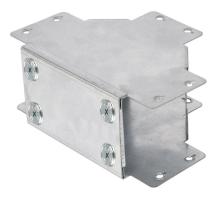

# Description:

300mm x 100mm IP4X Turnbuckle Gusset Tee Outside Lid

### **Technical:**

Product Type Gusset Tee

Width 300mm

Height 100mm