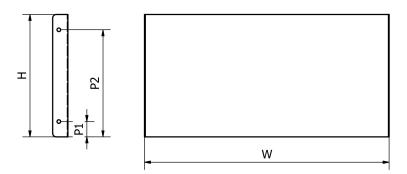

#### **Technical:**

Product Type Stop End

Width 300mm

Height 100mm

Material Pre-Galvanised Steel (Zinc Coated)

Colour/Finish Self Colour

Standards BS EN 50085-2-1 2006; BS EN 10346:2015

The approximate weights given are for pre-galvanised finish only, in kilograms (nominal) and subject to material thickness tolerance.