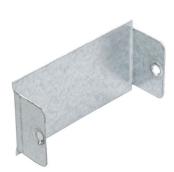

## **Description:**

300mm x 100mm Stop End

### Features:

- Stop End for Tamlex trunking specially designed to seal / close trunking sections.
- Stop End fitted with M6 threaded fixing hole.
- Suitable for Single and Multi Compartment Trunking .
- Manufactured to allow retrofit installation of our IP4X system. (Sold Separately).

#### **Technical:**

Product Type Stop End

Width 300mm

Height 100mm

Material Pre-Galvanised Steel (Zinc Coated)

Colour/Finish Self Colour

Standards BS EN 50085-2-1 2006; BS EN 10346:2015

The approximate weights given are for pre-galvanised finish only, in kilograms (nominal) and subject to material thickness tolerance.