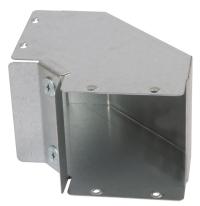

## **Description:**

300mm x 150mm 90° IP4X Turnbuckle Gusset Bend Inside

IMAGE FOR ILLUSTRATIVE PURPOSES ONLY