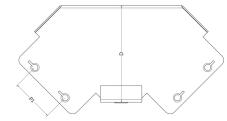

# Dimensions: (mm)

| <b>H</b> 152mm |
|----------------|
| <b>W</b> 298mm |
| <b>L</b> 272mm |
| <b>P1</b> 87mm |
| <b>P2</b> 31mm |

Tamlex | Harcourt | Halesfield 15 | Telford | Shropshire | TF7 4ER

T: 01952 586689 E: sales@tamlex.co.uk W: www.tamlex.co.uk