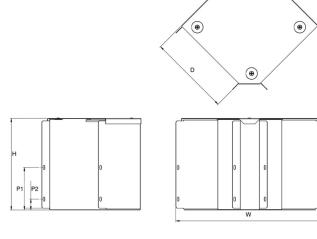

# Dimensions: (mm)

|                 | • | • |  |
|-----------------|---|---|--|
| <b>H</b> 152mm  |   |   |  |
| <b>W</b> 491mm  |   |   |  |
| <b>P1</b> 118mm |   |   |  |
| <b>P2</b> 31mm  |   |   |  |
|                 |   |   |  |