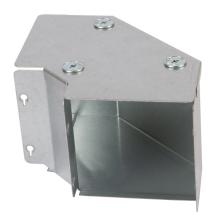

#### **Description:**

TGBT126

300mm x 150mm 90° IP4X Turnbuckle Gusset Bend Top Lid

IMAGE FOR ILLUSTRATIVE PURPOSES ONLY