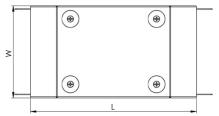

# **Dimensions: (mm)** H 152mm **W** 298mm

L 272mm

P1 87mm

Tamlex | Harcourt | Halesfield 15 | Telford | Shropshire | TF7 4ER T: 01952 586689 E: sales@tamlex.co.uk W: www.tamlex.co.uk