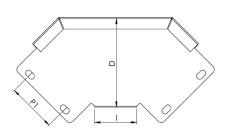

# **Description:**

300mm x 150mm 90° IP4X Turnbuckle Gusset Bend Outside Lid

# **Dimensions: (mm)** H 152mm **W** 298mm

L 272mm

P1 87mm

Tamlex | Harcourt | Halesfield 15 | Telford | Shropshire | TF7 4ER T: 01952 586689 E: sales@tamlex.co.uk W: www.tamlex.co.uk