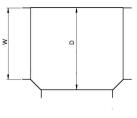

# Dimensions: (mm)

| H 298mm        |  |
|----------------|--|
| <b>W</b> 152mm |  |
| <b>L</b> 148mm |  |
| <b>P1</b> 87mm |  |
|                |  |

Image for illustrative purposes only