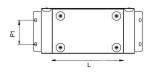

# Dimensions: (mm)

| H 298mm        |  |
|----------------|--|
| <b>W</b> 152mm |  |
| <b>L</b> 148mm |  |
| <b>P1</b> 87mm |  |
|                |  |

Image for illustrative purposes only