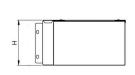

# Dimensions: (mm)

| H 298mm        |  |
|----------------|--|
| <b>W</b> 152mm |  |
| <b>L</b> 148mm |  |
| <b>P1</b> 87mm |  |
|                |  |

Image for illustrative purposes only