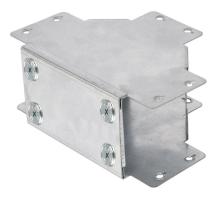

# Description:

300mm x 150mm IP4X Turnbuckle Gusset Tee Outside Lid

### Features:

- Tamlex offers a comprehensive range of gusset bends and tees which allow a greater bend radius for cables.
- Integrated IP4X compliance as standard no need to order additional components.
- All bends are supplied with built-in threaded couplers to allow them to be fitted directly to the trunking using an M6 screw.
- All lids are secured using a turnbuckle fixing.
- Multi Compartment trunking and accessories available.
- Special sizes and bespoke designs are available upon request.
- Tamperproof lid fixing option available on request.
  Can be powder coated to customer specific RAL colour.