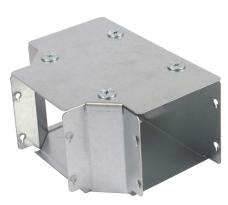

### **Description:**

300mm x 150mm IP4X Turnbuckle Gusset Tee Top Lid

#### Features:

- Tamlex offers a comprehensive range of gusset bends and tees which allow a greater bend radius for cables.
- Integrated IP4X compliance as standard no need to order additional components.
- All bends are supplied with built-in threaded couplers to allow them to be fitted directly to the trunking using an M6 screw.
- All lids are secured using a turnbuckle fixing.
- Multi Compartment trunking and accessories available.
- Special sizes and bespoke designs are available upon request.
- Tamperproof lid fixing option available on request.
- Can be powder coated to customer specific RAL colour.

IMAGE FOR ILLUSTRATIVE PURPOSES ONLY