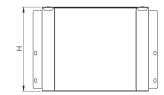

## Dimensions: (mm)

H 152mm

**W** 298mm

L 298mm

P1 87mm

Tamlex | Harcourt | Halesfield 15 | Telford | Shropshire | TF7 4ER

T: 01952 586689 E: sales@tamlex.co.uk W: www.tamlex.co.uk