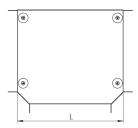

## Dimensions: (mm)

H 152mm

**W** 298mm

L 298mm

P1 87mm

Tamlex | Harcourt | Halesfield 15 | Telford | Shropshire | TF7 4ER

T: 01952 586689 E: sales@tamlex.co.uk W: www.tamlex.co.uk