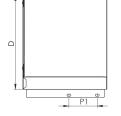

## Dimensions: (mm)

H 152mm

**W** 298mm

L 298mm

P1 87mm

Tamlex | Harcourt | Halesfield 15 | Telford | Shropshire | TF7 4ER

T: 01952 586689 E: sales@tamlex.co.uk W: www.tamlex.co.uk