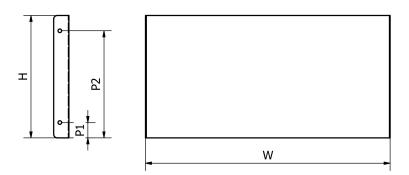

#### **Technical:**

Product Type Stop End

Width 300mm

Height 150mm

Material Pre-Galvanised Steel (Zinc Coated)

Colour/Finish Self Colour

Standards BS EN 50085-2-1 2006; BS EN 10346:2015

The approximate weights given are for pre-galvanised finish only, in kilograms (nominal) and subject to material thickness tolerance.