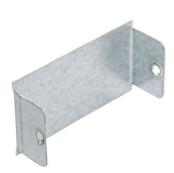

### Description:

300mm x 150mm Stop End

### Features:

- Stop End for Tamlex trunking specially designed to seal / close trunking sections.
- Stop End fitted with M6 threaded fixing hole.
- Suitable for Single and Multi Compartment Trunking .
- Manufactured to allow retrofit installation of our IP4X system. (Sold Separately).