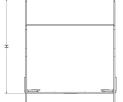

### Dimensions: (mm)

| <b>H</b> 202mm |
|----------------|
| <b>W</b> 298mm |
| <b>L</b> 234mm |
| <b>P1</b> 87mm |
| <b>P2</b> 81mm |
|                |

Tamlex | Harcourt | Halesfield 15 | Telford | Shropshire | TF7 4ER