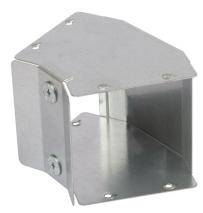

#### **Description:**

300mm x 200mm 45° IP4X Turnbuckle Gusset Bend Inside Lid

#### Features:

- Tamlex offers a comprehensive range of gusset bends and tees which allow a greater bend radius for cables
- Integrated IP4X compliance as standard no need to order additional components.
- All bends are supplied with built-in threaded couplers to allow them to be fitted directly to the trunking using an M6 screw.
- All lids are secured using a turnbuckle fixing.
- Multi Compartment trunking and accessories available.
- Special sizes and bespoke designs are available upon request.
- · Tamperproof lid fixing option available on request.
- Can be powder coated to customer specific RAL colour.

# Product Type Gusset Bend Width 300mm Height 200mm Angle 45° Number of Compartments

Material Pre-Galvanised Steel (Zinc Coated)

Colour/Finish Self Colour

Standards BS EN 50085-2-1 2006; BS EN 10346:2015