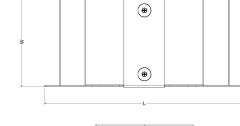

### Dimensions: (mm)

| <b>H</b> 202mm |
|----------------|
| <b>W</b> 298mm |
| <b>L</b> 234mm |
| <b>P1</b> 87mm |
| <b>P2</b> 81mm |
|                |

Tamlex | Harcourt | Halesfield 15 | Telford | Shropshire | TF7 4ER