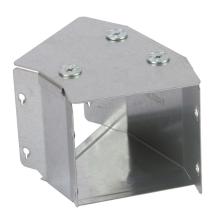

## **Description:**

TGHT128

300mm x 200mm 45° IP4X Turnbuckle Gusset Bend Top Lid

#### Features:

- Tamlex offers a comprehensive range of gusset bends and tees which allow a greater bend radius for cables
- Integrated IP4X compliance as standard no need to order additional components.
- All bends are supplied with built-in threaded couplers to allow them to be fitted directly to the trunking using an M6 screw.
- All lids are secured using a turnbuckle fixing.
- Multi Compartment trunking and accessories available.
- Special sizes and bespoke designs are available upon request.
- Tamperproof lid fixing option available on request.
- Can be powder coated to customer specific RAL colour.

IMAGE FOR ILLUSTRATIVE PURPOSES ONLY