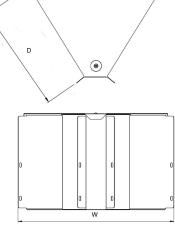

# Product Type Gusset Bend Width 300mm Height 200mm

Angle 45°

#### Dimensions: (mm)

| Difficitions. (IIIII) |
|-----------------------|
| <b>H</b> 202mm        |
| <b>W</b> 279mm        |
| <b>P1</b> 168mm       |
| <b>P2</b> 81mm        |

Tamlex | Harcourt | Halesfield 15 | Telford | Shropshire | TF7 4ER