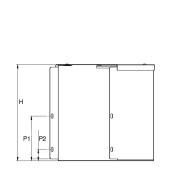

#### Dimensions: (mm)

| Difficitions. (IIIII) |
|-----------------------|
| <b>H</b> 202mm        |
| <b>W</b> 279mm        |
| <b>P1</b> 168mm       |
| <b>P2</b> 81mm        |

Tamlex | Harcourt | Halesfield 15 | Telford | Shropshire | TF7 4ER