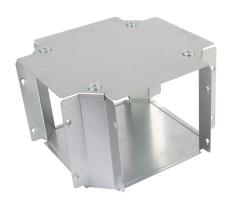

## **Description:**

TGFT128

300mm x 200mm IP4X Turnbuckle Gusset Fourway

### Features:

- Tamlex offers a comprehensive range of gusset fourway/crossovers which allow a greater bend radius for cables.
- Integrated IP4X compliance as standard no need to order additional components.
- All fourway are supplied with built-in threaded couplers to allow them to be fitted directly to the trunking using an M6 screw.
- All lids are secured using a turnbuckle fixing.
- Multi Compartment trunking and accessories available.
- Special sizes and bespoke designs are available upon request.
- Tamperproof lid fixing option available on request.
- Can be powder coated to customer specific RAL colour.

### Technical:

Product Type Gusset Fourway

Width 300mm

Height 200mm

**Number of Compartments** 

Material Pre-Galvanised Steel (Zinc Coated)

Colour/Finish Self Colour

Standards BS EN 50085-2-1 2006; BS EN 10346:2015