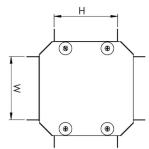

# Dimensions: (mm)

**H** 298mm

**W** 298mm

P1 87mm

Important:

Tamlex | Harcourt | Halesfield 15 | Telford | Shropshire | TF7 4ER

T: 01952 586689 E: sales@tamlex.co.uk W: www.tamlex.co.uk