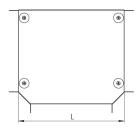

## Dimensions: (mm)

**H** 202mm

**W** 298mm

**L** 298mm **P1** 87mm

Tamlex | Harcourt | Halesfield 15 | Telford | Shropshire | TF7 4ER

T: 01952 586689 E: sales@tamlex.co.uk W: www.tamlex.co.uk