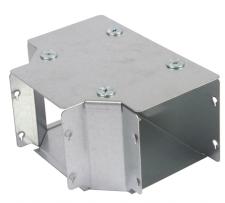

### **Description:**

TGTT128

300mm x 200mm IP4X Turnbuckle Gusset Tee Top Lid

#### Features:

- Tamlex offers a comprehensive range of gusset bends and tees which allow a greater bend radius for cables.
- Integrated IP4X compliance as standard no need to order additional components.
- All bends are supplied with built-in threaded couplers to allow them to be fitted directly to the trunking using an M6 screw.
- · All lids are secured using a turnbuckle fixing.
- Multi Compartment trunking and accessories available.
- Special sizes and bespoke designs are available upon request.
- Tamperproof lid fixing option available on request.
- Can be powder coated to customer specific RAL colour.

IMAGE FOR ILLUSTRATIVE PURPOSES ONLY

#### Technical:

Product Type Gusset Tee

Width 300mm

Height 200mm

**Number of Compartments** 

Material Pre-Galvanised Steel (Zinc Coated)

Colour/Finish Self Colour

Standards BS EN 50085-2-1 2006; BS EN 10346:2015