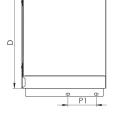

## Dimensions: (mm)

**H** 202mm

**W** 298mm

**L** 298mm **P1** 87mm

Tamlex | Harcourt | Halesfield 15 | Telford | Shropshire | TF7 4ER

T: 01952 586689 E: sales@tamlex.co.uk W: www.tamlex.co.uk