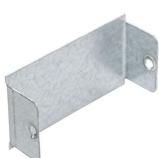

## **Product Code: Product Range:** Issue Date: GSE128 Cable Trunking, Trunking 10/9/2025 Accessories **Description:** 300mm x 200mm Stop End Features: • Stop End for Tamlex trunking specially designed to seal / close trunking sections.

- Stop End fitted with M6 threaded fixing hole.
- Suitable for Single and Multi Compartment Trunking .
- Manufactured to allow retrofit installation of our IP4X system. (Sold Separately).

Images used for illustrative purposes only