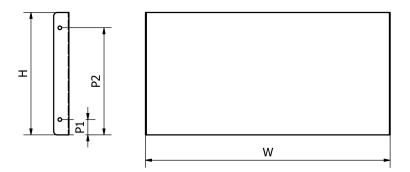

## **Technical:**

Product Type Stop End Width 300mm Height 200mm Material Pre-Galvanised Steel (Zinc Coated) Colour/Finish Self Colour

Standards BS EN 50085-2-1 2006; BS EN 10346:2015

The approximate weights given are for pre-galvanised finish only, in kilograms (nominal) and subject to material thickness tolerance.