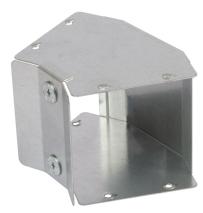

## **Description:**

300mm x 225mm 45° IP4X Turnbuckle Gusset Bend Inside Lid

IMAGE FOR ILLUSTRATIVE PURPOSES ONLY