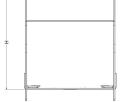

# Dimensions: (mm)

**P2** 106mm

| <b>H</b> 227mm |  |
|----------------|--|
| <b>W</b> 298mm |  |
| <b>L</b> 254mm |  |
| <b>P1</b> 87mm |  |

Tamlex | Harcourt | Halesfield 15 | Telford | Shropshire | TF7 4ER