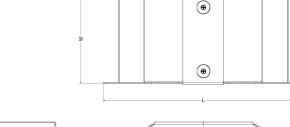

# Dimensions: (mm)

**P2** 106mm

| <b>H</b> 227mm |  |
|----------------|--|
| <b>W</b> 298mm |  |
| <b>L</b> 254mm |  |
| <b>P1</b> 87mm |  |

Tamlex | Harcourt | Halesfield 15 | Telford | Shropshire | TF7 4ER