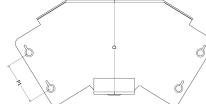

# Dimensions: (mm)

**P2** 106mm

| <b>H</b> 227mm |  |
|----------------|--|
| <b>W</b> 298mm |  |
| <b>L</b> 254mm |  |
| <b>P1</b> 87mm |  |

Tamlex | Harcourt | Halesfield 15 | Telford | Shropshire | TF7 4ER