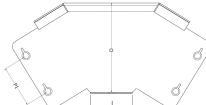

## Dimensions: (mm)

H 227mm

**W** 298mm

**L** 254mm

**P1** 87mm

Tamlex | Harcourt | Halesfield 15 | Telford | Shropshire | TF7 4ER

T: 01952 586689 E: sales@tamlex.co.uk W: www.tamlex.co.uk