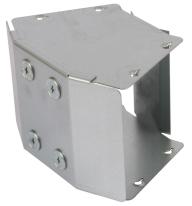

## **Description:**

300mm x 225mm 45° IP4X Turnbuckle Gusset Bend Outside Lid

#### Technical:

Depth 225mm

Width 300mm

Material Pre-Galvanised Steel (Zinc Coated)

Finish Self Colour

Product Type Gusset Bend

**Standard** BS EN 50085-2-1 2006; BS EN 10346