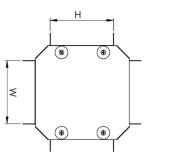

### **Dimensions: (mm)**

H 298mm W 298mm P1 87mm

Important:

Tamlex | Harcourt | Halesfield 15 | Telford | Shropshire | TF7 4ER T: 01952 586689 E: sales@tamlex.co.uk W: www.tamlex.co.uk

IMAGE FOR ILLUSTRATIVE PURPOSES ONLY