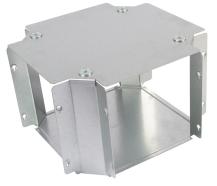

# Description:

TGFT129

300mm x 225mm IP4X Turnbuckle Gusset Fourway

# Features:

- Tamlex offers a comprehensive range of gusset fourway/crossovers which allow a greater bend radius for cables.
- Integrated IP4X compliance as standard no need to order additional components.
- All fourway are supplied with built-in threaded couplers to allow them to be fitted directly to the trunking using an M6 screw.
- All lids are secured using a turnbuckle fixing.
- Multi Compartment trunking and accessories available.
- Special sizes and bespoke designs are available upon request.
- Tamperproof lid fixing option available on request.
- Can be powder coated to customer specific RAL colour.