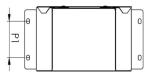

### **Dimensions: (mm)**

H 298mm W 298mm P1 87mm

Important:

Tamlex | Harcourt | Halesfield 15 | Telford | Shropshire | TF7 4ER T: 01952 586689 E: sales@tamlex.co.uk W: www.tamlex.co.uk

IMAGE FOR ILLUSTRATIVE PURPOSES ONLY