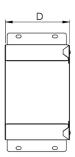

### **Dimensions: (mm)**

H 298mm W 298mm P1 87mm

Important:

Tamlex | Harcourt | Halesfield 15 | Telford | Shropshire | TF7 4ER T: 01952 586689 E: sales@tamlex.co.uk W: www.tamlex.co.uk

IMAGE FOR ILLUSTRATIVE PURPOSES ONLY