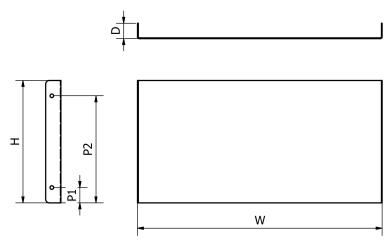

## Technical:

Product Type Stop End
Width 300mm
Height 225mm

Material Pre-Galvanised Steel (Zinc Coated)

Colour/Finish Self Colour

**Standards** BS EN 50085-2-1 2006; BS EN 10346:2015

The approximate weights given are for pre-galvanised finish only, in kilograms (nominal) and subject to material thickness tolerance.