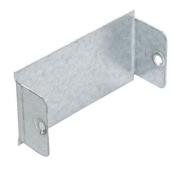

## **Description:**

300mm x 225mm Stop End

## Features:

- Stop End for Tamlex trunking specially designed to seal / close trunking sections.
- Stop End fitted with M6 threaded fixing hole.
- Suitable for Single and Multi Compartment Trunking .
- Manufactured to allow retrofit installation of our IP4X system. (Sold Separately).